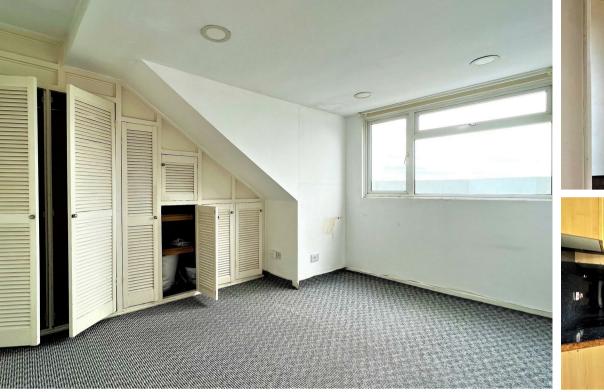

#### Bedroom

12'3 x 9'7 to wardrobe (3.73m x 2.92m to wardrobe)

#### Bedroom

11'6 x 9'6 (3.51m x 2.90m)