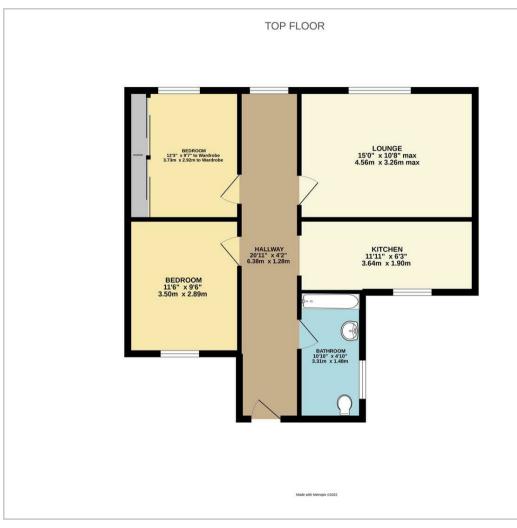

#### Lounge

15'0 x 10'8 max (4.57m x 3.25m max )

### Hallway

20'11 x 4'2 (6.38m x 1.27m)

#### Kitchen

11'11 x 6'3 (3.63m x 1.91m)

#### Bedroom

12'3 x 9'7 to wardrobe (3.73m x 2.92m to wardrobe)

#### Bedroom

11'6 x 9'6 (3.51m x 2.90m)

### **Floor Plan**