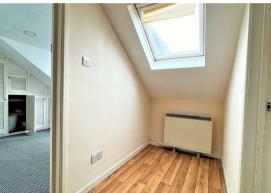

#### Bedroom

12'3 x 9'7 to wardrobe (3.73m x 2.92m to wardrobe)

#### Bedroom

11'6 x 9'6 (3.51m x 2.90m)