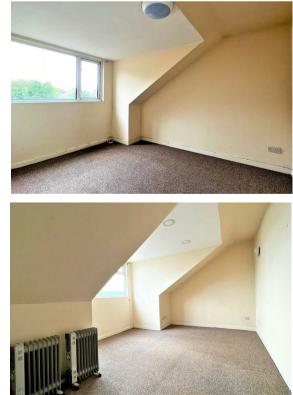

#### Lounge

15'0 x 10'8 max (4.57m x 3.25m max )

#### Bedroom

12'3 x 9'7 to wardrobe (3.73m x 2.92m to wardrobe)

#### Bedroom

11'6 x 9'6 (3.51m x 2.90m)